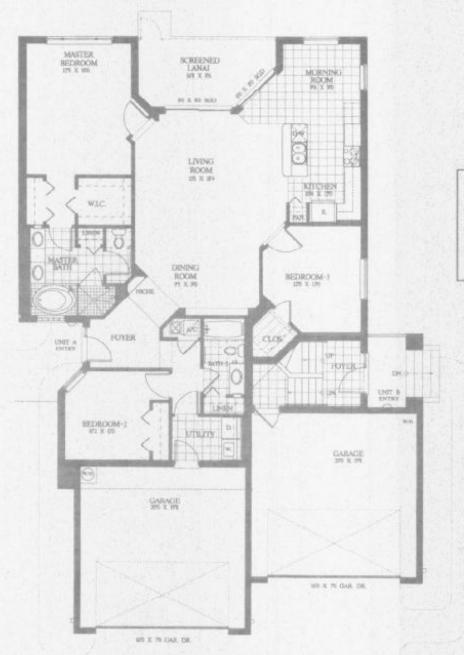

## Key Biscayne

REFLECTION LAKES

By Engle Homes

Three Bedroom, Two Bath, Living Room, Dining Room, Morning Room, Screened Lanai, Two Car Garage

FIRST FLOOR

—Key Вiscayне

AREA CALCULATIONS

Total 2364 Sq. Ft.

Issue Date November 7, 2001

First Floor Plan

Preliminary Plan. All dimensions are approximate. The seller reserves to right to change and/or alter materials, specifications, features, dimensions, designs, landscaping without notice.

ORAL REPRESENTATIONS CANNOT BE RELIED UPON AS CORRECTLY STATING THE REPRESENTATIONS OF THE SELLER, REFER TO THE CONTRACT AND OTHER HOMEOWNER DOCUMENTS FOR CORR

All dimensions approximate and subject to construction variations. Window designs may vary between elevations.