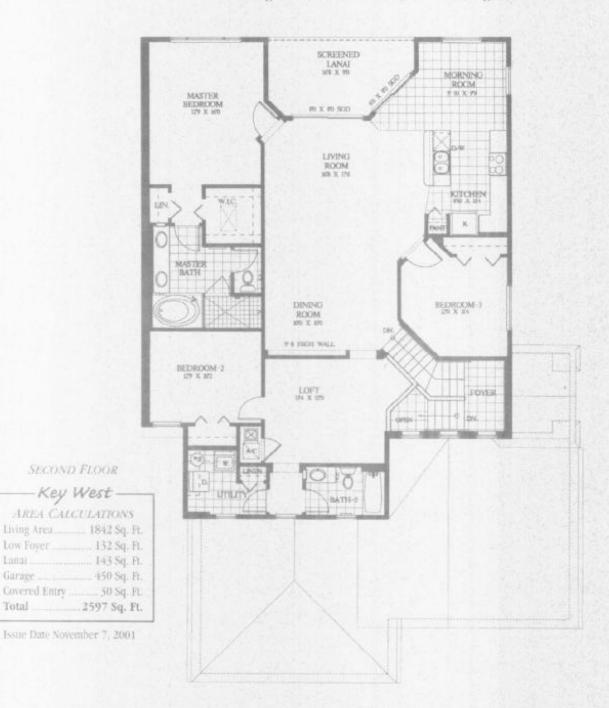

## Key West

Three Bedroom, Two Bath, Living Room, Dining Room, Loft, Morning Room, Screened Lanai, Two Car Garage

Second Floor Plan