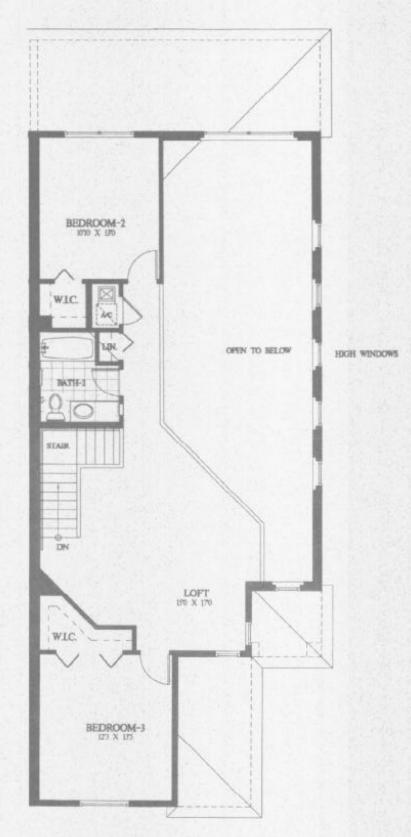

## Town Ho Boca Gi

Three Bedroom, Two and a Dining Room,

### -Boca G

AREA TA
First Floor Are
Second Floor A
Total Area
First Floor Lan
Garage
Covered Entry
Total

Issue Date Nov

# me Series= ande II

Half Bath, Loft, Living Room, Two Car Garage

#### ande II-

BULATION
1197 Sq. Ft.
1197 Sq. Ft.
2081 Sq. Ft.
1 96 Sq. Ft.
36 Sq. Ft.
2613 Sq. Ft.

mber 7, 2001

Second Floor Plan

RECT REPRESENTATIONS.