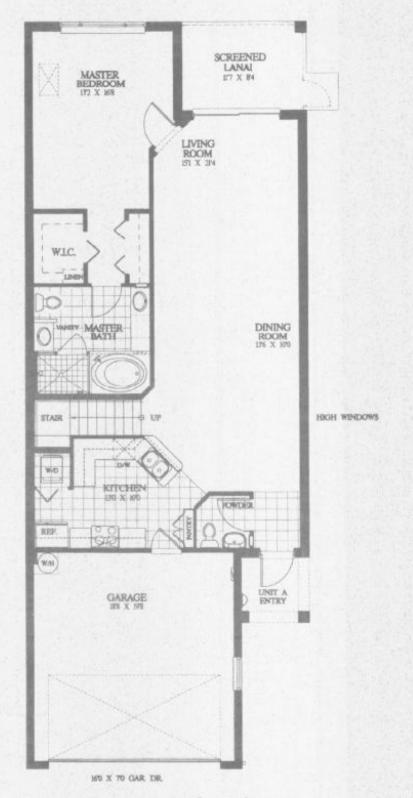

## Town Ho Boca Gi

Three Bedroom, Two and a Dining Room,

### -Boca G

AREA TA
First Floor Are
Second Floor A
Total Area
First Floor Lan
Garage
Covered Entry
Total

Issue Date Nov

### First Floor Plan

Preliminary Plan. All dimensions are approximate. The sedier reserves to right to change and/or alter materials, specifications, features, dimensions, designs, landscaping without notice.

# me Series= ande II

Half Bath, Loft, Living Room, Two Car Garage

#### ande II-

BULATION
1197 Sq. Ft.
1197 Sq. Ft.
2081 Sq. Ft.
1 96 Sq. Ft.
36 Sq. Ft.
2613 Sq. Ft.

mber 7, 2001

Second Floor Plan

RECT REPRESENTATIONS.